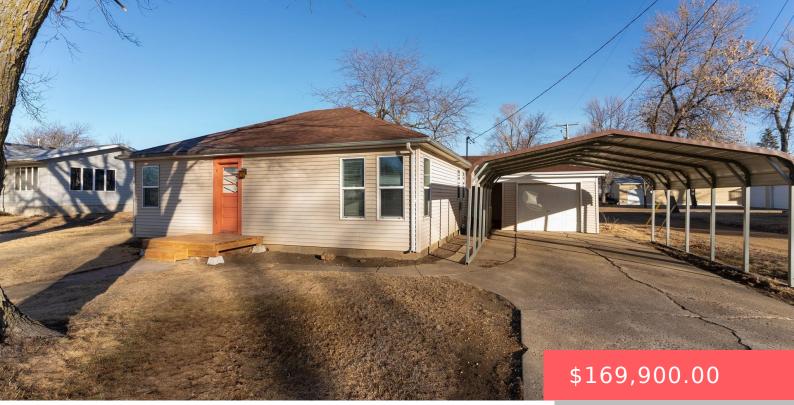

#### 230 W WASHINGTON AVE

https://harr-lemme.com

#### Lots 18 & 19 Block 43Pettigrew 2nd Add to City of Salem, SD

- 1 bath
- Ranch, Single Family
- None, RESIDENTIAL
- Active, Active Contingent Misc Active-New
- 1143 sq ft

#### Basics

Category: None, RESIDENTIAL Status: Active, Active - Contingent Misc, Active-New Bathrooms: 1 bath Floor level: 1143 Lot size: 10168 sq ft Type: Ranch, Single Family Bedrooms: 3 beds Total rooms: 6 Area: 1143 sq ft Year built: 1950

## **Building Details**

Floor covering: Carpet, Vinyl Exterior material: Vinyl Parking: Attached, Carport Basement: Crawl Space Roof: Shingle Composition