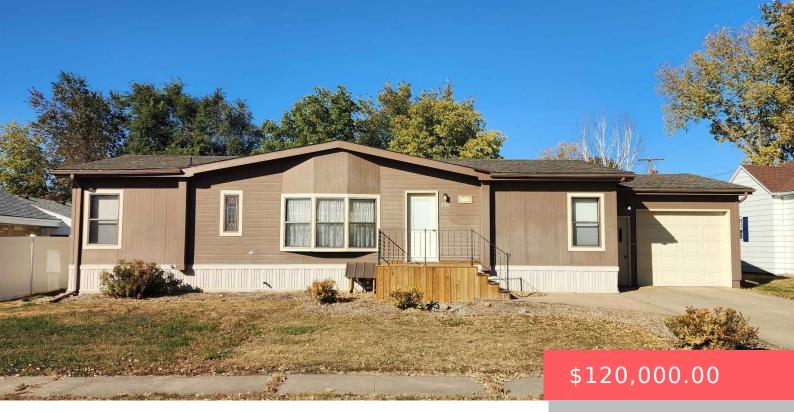

#### 230 W LINCOLN AVE

https://harr-lemme.com

E32' of 17, all of 18B, block 58 Pettigrew's 2nd addition City of Salem

- 3 beds
- 2 baths
- Manufactured Home, Other
- None, RESIDENTIAI
- Active-New
- 1344 sq ft

#### Basics

Category: None, RESIDENTIAL Status: Active-New Bathrooms: 2 baths Floor level: 1344 Lot size: 9052 sq ft

Type: Manufactured Home, Other Bedrooms: 3 beds Total rooms: 5 Area: 1344 sq ft Year built: 1988

# **Building Details**

Floor covering: Carpet, Laminate Exterior material: Vinyl Parking: Attached Basement: None Roof: Shingle Composition