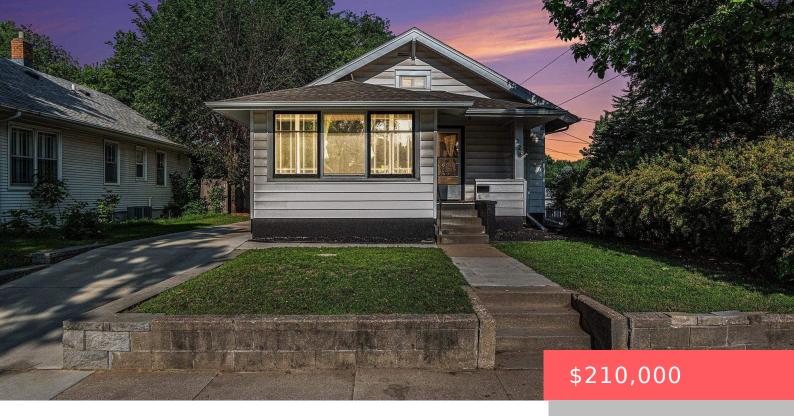

# SIOUX FALLS, SD, 57104

https://harr-lemme.com

Lot 32 Block 35 R F Pettigrew Sub Bennetts 2nd Addn To City Of Sioux Falls

- 2 heds
- 1 bath
- Ranch, Single Family
- None, RESIDENTIAL
- Active
- 1104 sq ft

#### **Basics**

Category: None, RESIDENTIAL Type: Ranch, Single Family

Status: Active Bedrooms: 2 beds

Bathrooms: 1 bath

Floor level: 1104

Area: 1104 sq ft

**Lot size: 6299** sq ft **Year built:** 1920

# **Building Details**

Floor covering: Wood Basement: Full

**Exterior material:** Vinyl Roof: Shingle Composition

Parking: Detached