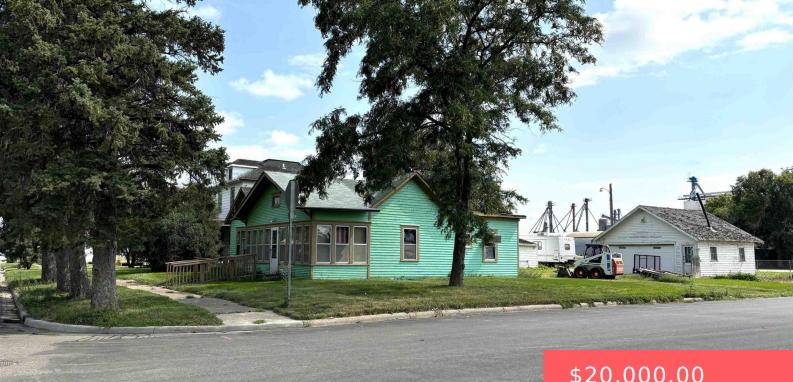

#### 228 W 2ND ST

https://harr-lemme.com

LOTS 21 & 21, RESUBDIVISION OF BLOCK 3, EUDELL J. MILLER'S ADDITION TO THE CITY OF MILLER

- \$20,000.00

#### Basics

Category: None, RESIDENTIAL Status: Active, Active - Contingent Misc Bathrooms: 1 bath Floor level: 1072 Lot size: 8450 sq ft Type: Ranch, Single Family Bedrooms: 3 beds Total rooms: 7 Area: 1072 sq ft Year built: 1882

# **Building Details**

Floor covering: Carpet, Vinyl Exterior material: Wood Parking: Detached Basement: Partial Roof: Shingle Composition