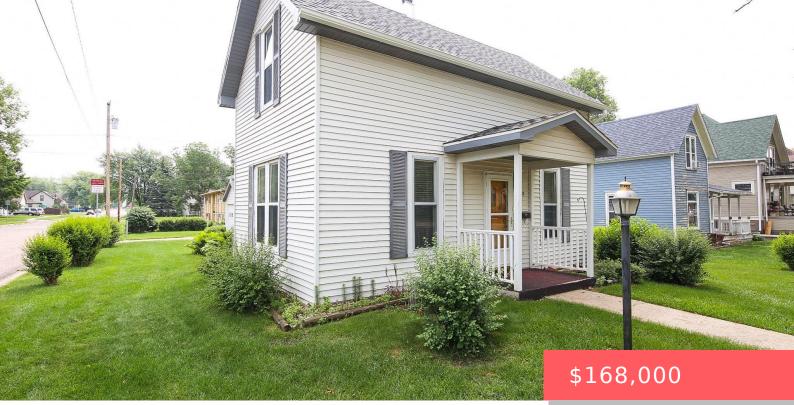

#### LOT 2 BLOCK 10 ORIGINAL CANTON CITY OF CANTON

- 3 beds
- 1 bath
- 1.5 Story, Single Family
- None, RESIDENTIAL
- Active
- 1120 sq ft

#### Basics

Category: None, RESIDENTIAL Status: Active Bathrooms: 1 bath Floor level: 812 Lot size: 7155 sq ft Type: 1.5 Story, Single Family Bedrooms: 3 beds Total rooms: 9 Area: 1120 sq ft Year built: 1889

## **Building Details**

Floor covering: Carpet, Laminate Exterior material: Vinyl Parking: Detached Basement: Partial Roof: Shingle Composition