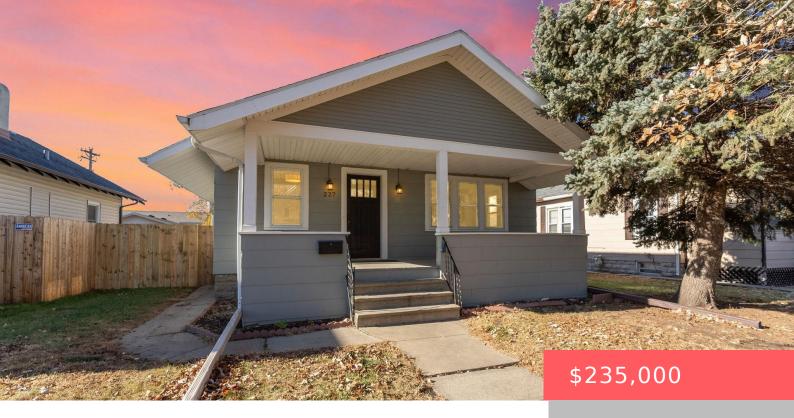

# SIOUX FALLS, SD, 57103

https://harr-lemme.com

Block 7, Lot 12 Dakota Improvement Co.'s 1st Addn

- 4 heds
- 2 baths
- 1.5 Story, Single Family
- None, RESIDENTIAL
- Active
- 1645 sq ft

#### **Basics**

Category: None, RESIDENTIAL Type: 1.5 Story, Single Family

Status: Active Bedrooms: 4 beds

Bathrooms: 2 baths Floor level: 1120

**Area: 1645** sq ft **Lot size: 6216** sq ft

# **Building Details**

Floor covering: Concrete, Vinyl, Wood Basement: Full

**Exterior material:** Hard Board, Vinyl **Roof:** Shingle Composition

Parking: Detached