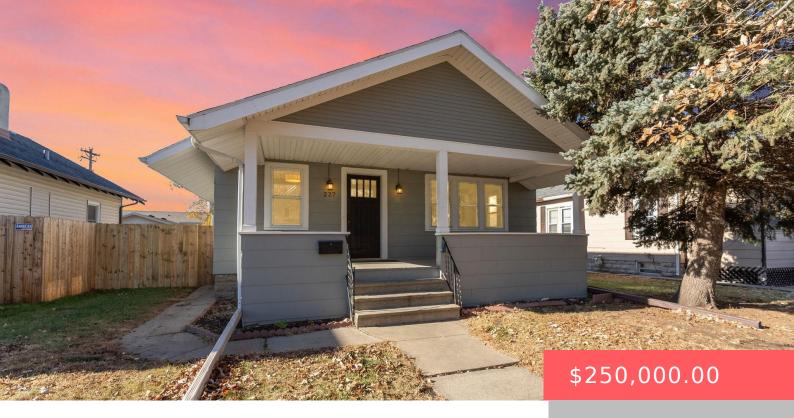

#### 227 N FRANKLIN AVE

https://harr-lemme.com

Block 7, Lot 12 Dakota Improvement Co.'s 1st Addn

- 4 heds
- 2 baths
- 1.5 Story, Single Family
- None, RESIDENTIAL
- Active, Active-New
- 1645 sq ft

#### **Basics**

Category: None, RESIDENTIAL Type: 1.5 Story, Single Family

**Status:** Active, Active-New **Bedrooms: 4** beds

Bathrooms: 2 baths Floor level: 1120

**Area: 1645** sq ft **Lot size: 6216** sq ft **Year built:** 1926

## **Building Details**

Floor covering: Concrete, Vinyl, Wood Basement: Full

**Exterior material:** Hard Board, Vinyl **Roof:** Shingle Composition

Parking: Detached