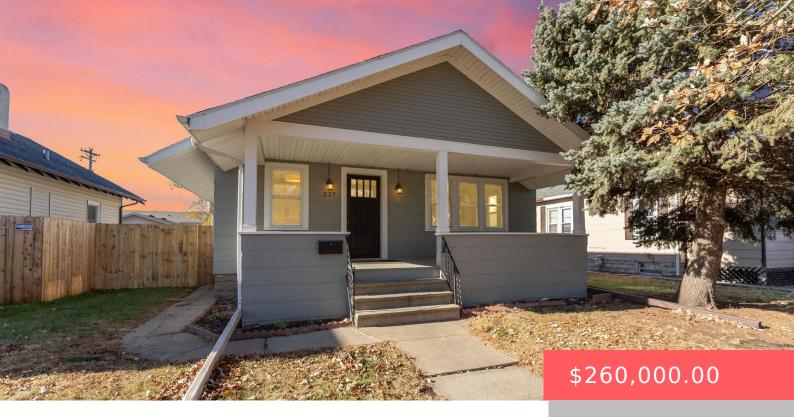

#### 227 N FRANKLIN AVE

https://harr-lemme.com

Block 7, Lot 12 Dakota Improvement Co.'s 1st Addn

- 4 beds
- 2 baths
- 1.5 Story, Single Family
- None, RESIDENTIAL
- Active, Active-New
- 1645 sq ft

#### **Basics**

**Category:** None, RESIDENTIAL **Type:** 1.5 Story, Single Family

Status: Active, Active-New Bedrooms: 4 beds

Bathrooms: 2 baths Floor level: 1120

**Area: 1645** sq ft **Year built:** 1926