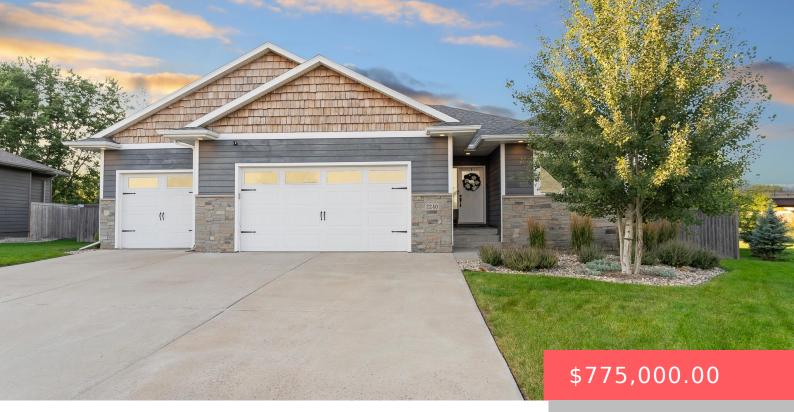

#### 2240 E STONE POINTE CIR

https://harr-lemme.com

#### SF STONE POINTE at 57th Lot 6 Blk 1 addn to city of Sioux Falls

- 5 heds
- 4 baths
- Ranch, Single Family
- None, RESIDENTIAL
- Active, Active-New
- 3744 sq ft

#### Basics

Category: None, RESIDENTIAL Status: Active, Active-New Bathrooms: 4 baths Floor level: 2022 Lot size: 14154 sq ft Type: Ranch, Single Family Bedrooms: 5 beds Total rooms: 13 Area: 3744 sq ft Year built: 2016

## **Building Details**

Floor covering: Carpet, Ceramic, Wood Exterior material: Stone/Stone Veneer Parking: Attached Basement: Full Roof: Shingle Composition