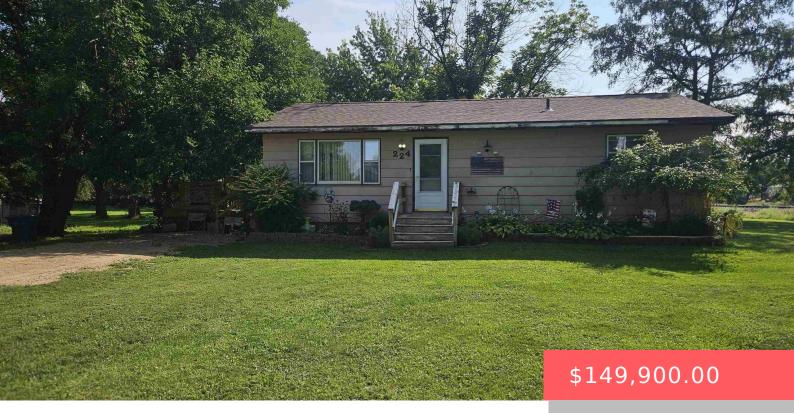

#### 224 S GRANT AVE

https://harr-lemme.com

LOT 14 & S25' LOT 13 BLK 16 TOWN PROP 2ND #606M

- 2 beds
- 1 bath
- Ranch, Single Family
- None, RESIDENTIAL
- Active, Active-New
- 960 sq ft

#### Basics

Category: None, RESIDENTIAL Status: Active, Active-New Bathrooms: 1 bath Floor level: 960 Lot size: 18038 sq ft Type: Ranch, Single Family Bedrooms: 2 beds Total rooms: 6 Area: 960 sq ft Year built: 1979