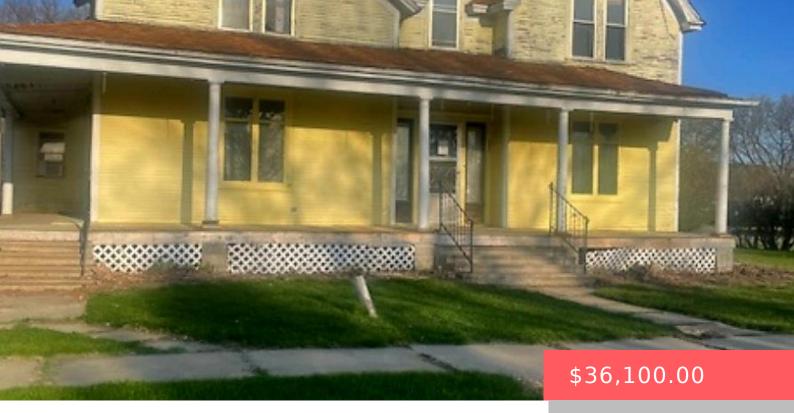

### 223 W 2ND AVE

https://harr-lemme.com

Lots 1 and 2 Block 22 Eudell J. Miller's Addition

- 2 beds
- 2 baths
- 1.5 Story, Single Family
- None, RESIDENTIAL
- Active, Active-New
- 2932 sq ft

#### Basics

Category: None, RESIDENTIAL Status: Active, Active-New Bathrooms: 2 baths Floor level: 1476 Lot size: 16500 sq ft Type: 1.5 Story, Single Family Bedrooms: 2 beds Total rooms: 8 Area: 2932 sq ft Year built: 1890

# **Building Details**

Floor covering: Carpet, Vinyl Roof: Shingle Composition

Exterior material: Wood
Parking: Detached