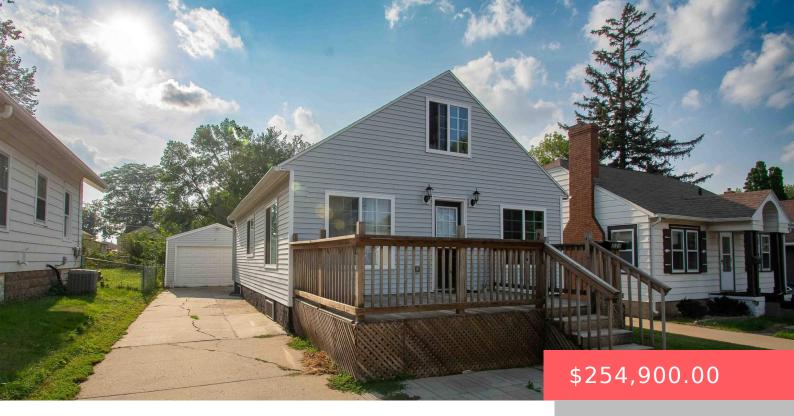

#### **223 N WEST AVE**

https://harr-lemme.com

S 38' LOT 4 BLOCK 4 WEST PARKADDN TO CITY OF SIOUX FALLS

- 4 heds
- 2 baths
- 1.5 Story, Single Family
- None, RESIDENTIAL
- Active, Active Contingent Misc, Active-New
- 1809 sq ft

### **Basics**

Category: None, RESIDENTIAL Type: 1.5 Story, Single Family

Status: Active, Active - Contingent Misc, Active-New Bedrooms: 4 beds

Bathrooms: 2 baths Total rooms: 11

Floor level: 768 Area: 1809 sq ft

**Lot size: 5016** sq ft **Year built:** 1931

## **Building Details**

Floor covering: Carpet, Laminate, Tile, Vinyl Basement: Full

**Exterior material:** Vinyl **Roof:** Shingle Composition

Parking: Detached