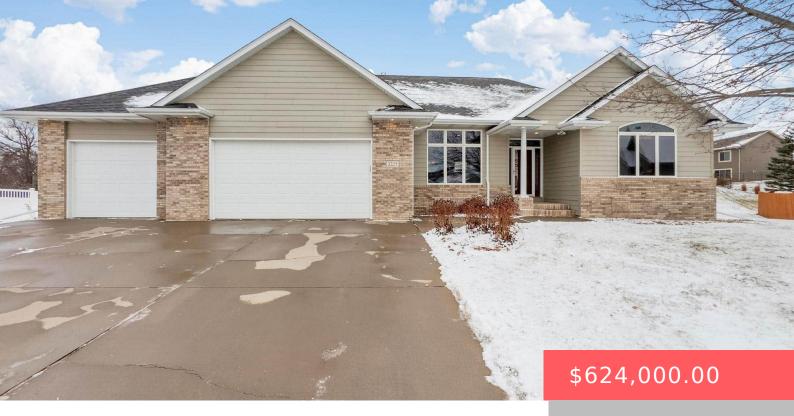

#### **2225 E BYRUM CIR**

https://harr-lemme.com

Lot 23 Blck 2 Country Club Heights 2nd Addn to the City of Sioux Falls

- 1 hods
- 4 baths
- Ranch, Single Family
- None, RESIDENTIAL
- Active, Active-New
- 3126 sq ft

#### **Basics**

Category: None, RESIDENTIAL Type: Ranch, Single Family

**Area: 3126** sq ft

**Status:** Active, Active-New **Bedrooms: 4** beds

Bathrooms: 4 baths Total rooms: 10

**Lot size: 17424** sq ft **Year built: 2004** 

## **Building Details**

Floor covering: Carpet, Heated, Tile, Wood Basement: Full

**Exterior material:** Part Brick, Stone/Stone Veneer **Roof:** Shingle Composition

Parking: Attached