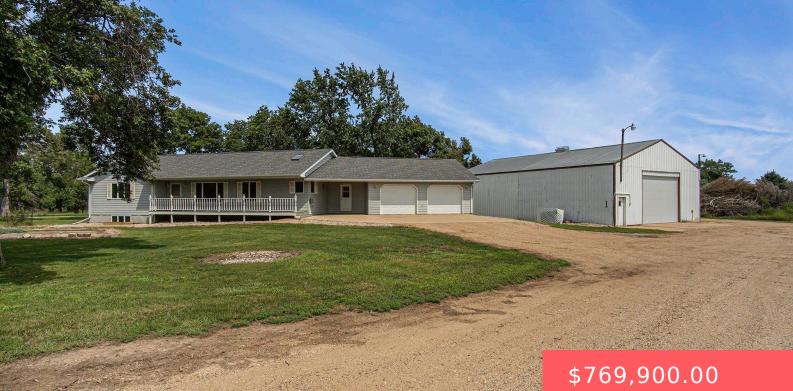

#### 22206 457TH AVE

https://harr-lemme.com

TRACT 2 DEMARAY'S ADD #2725

#### Basics

Category: Outside City Limits, RESIDENTIAL Status: Active, Active-New Bathrooms: 3 baths Floor level: 1704 Lot size: 782337 sq ft Type: Ranch, Single Family Bedrooms: 3 beds Total rooms: 12 Area: 2862 sq ft Year built: 1993

# **Building Details**

Floor covering: Carpet, Laminate, Vinyl Exterior material: Hard Board Parking: Attached Basement: Full
Roof: Shingle Composition