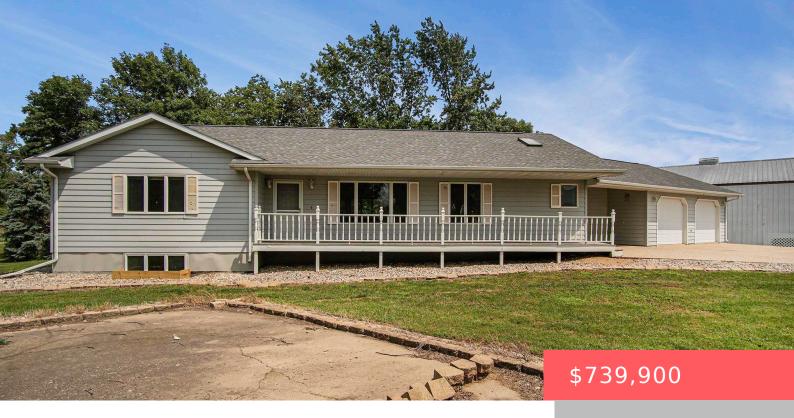

#### NUNDA, SD, 57050

https://harr-lemme.com

TRACT 2 DEMARAY'S ADD #2725

- 3 beds
- 3 baths
- Ranch, Single Family
- Outside City Limits, RESIDENTIAL
- Active
- 2862 sq ft

#### Basics

Category: Outside City Limits, RESIDENTIAL Status: Active Bathrooms: 3 baths Floor level: 1704 Lot size: 782337 sq ft Type: Ranch, Single Family Bedrooms: 3 beds Total rooms: 12 Area: 2862 sq ft Year built: 1993

# **Building Details**

Floor covering: Carpet, Laminate, Vinyl Exterior material: Hard Board Parking: Attached Basement: Full Roof: Shingle Composition