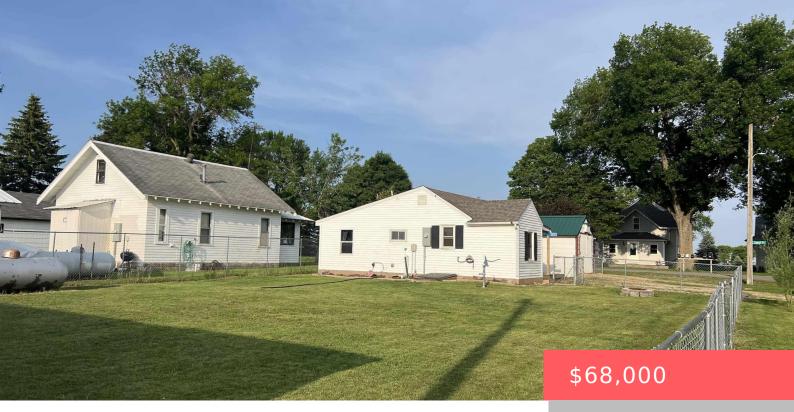

#### LOT-014 BLK-003 ORIGINAL PLAT LOT 14 EXC E 30' BLOCK 3

**Billy Cowell** 

- 2 beds
- 1 bath
- Ranch, Single Family
- None, RESIDENTIAL
- Active
- 684 sq ft

#### Basics

Category: None, RESIDENTIAL Status: Active Bathrooms: 1 bath Floor level: 684 Lot size: 5500 sq ft

Type: Ranch, Single Family Bedrooms: 2 beds Total rooms: 5 Area: 684 sq ft Year built: 1900

# **Building Details**

Floor covering: Carpet, Laminate Exterior material: Vinyl Parking: Detached Basement: Crawl Space Roof: Shingle Composition