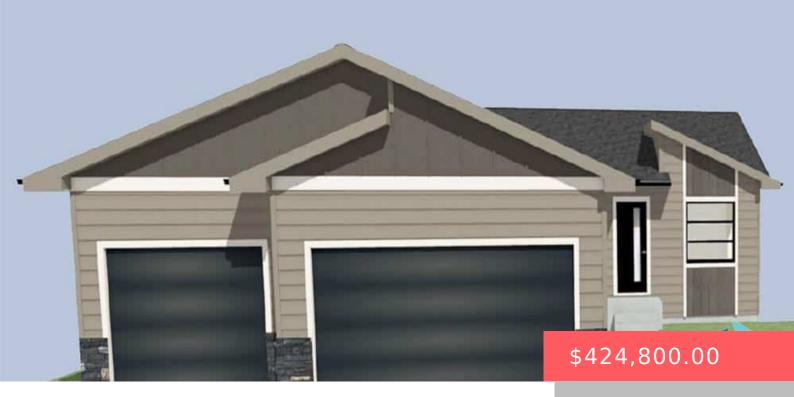

#### 2217 S SADIE AVE

https://harr-lemme.com

LOT 5, BLOCK 5, SUNSET CREEK ADDITION

- 5 heds
- 3 baths
- Ranch, Single Family
- New Construction, RESIDENTIAL
- Active
- 1980 sq ft

#### **Basics**

Category: New Construction, RESIDENTIAL Type: Ranch, Single Family

Status: Active Bedrooms: 5 beds

Bathrooms: 3 baths Total rooms: 9

**Floor level:** 1170 **Area:** 1980 sq ft

Lot size: 8320 sq ft Year built: 23

## **Building Details**

Floor covering: Carpet, Tile, Vinyl Basement: Full

**Exterior material:** Hard Board, Stone/Stone Veneer **Roof:** Shingle Composition

Parking: Attached