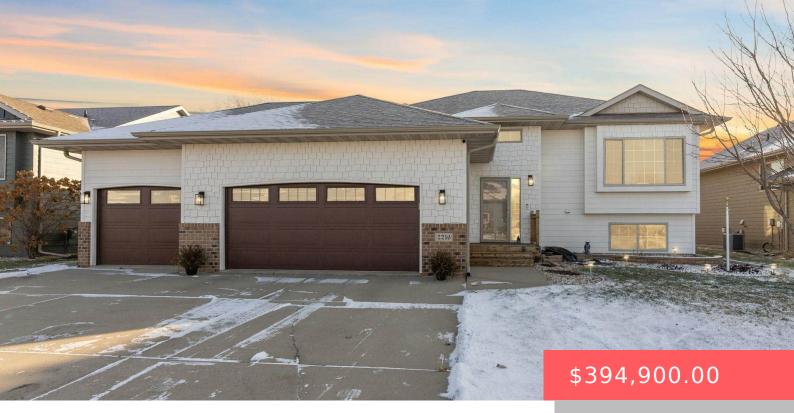

#### **2216 S OLLERICH AVE**

https://harr-lemme.com

#### LOT 14 BLOCK 5 WESTWOOD VALLEYADDN TO CITY OF SIOUX FALLS

- 4 beds
- 3 baths
- Single Family, Split Foyer
- None, RESIDENTIA
- Active, Active Contingent
- 21/1 so ft

### Basics

Category: None, RESIDENTIAL Status: Active, Active - Contingent Misc, Active-New Bathrooms: 3 baths Floor level: 1141 Lot size: 8041 sq ft Type: Single Family, Split Foyer Bedrooms: 4 beds Total rooms: 8 Area: 2141 sq ft Year built: 2006