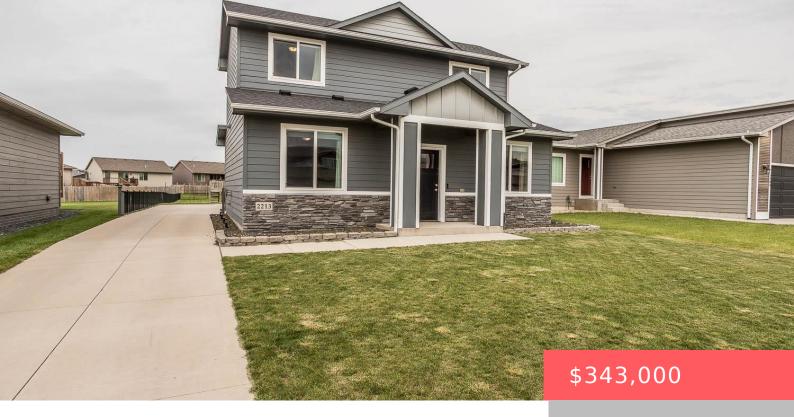

## SIOUX FALLS, SD, 57106

https://harr-lemme.com

Lot 23 Block 2 Sunset Creek Addition To City Of Sioux Falls

- 3 beds
- 3 baths
- Single Family, Two Story
- None, RESIDENTIAL
- Active
- 1360 sq ft

#### **Basics**

Category: None, RESIDENTIAL Type: Single Family, Two Story

Status: Active Bedrooms: 3 beds

Bathrooms: 3 baths Total rooms: 8

Floor level: 939 Area: 1360 sq ft

**Lot size: 10981** sq ft **Year built:** 2020

### **Building Details**

Floor covering: Carpet, Vinyl Basement: None

**Exterior material:** Hard Board, Part Brick **Roof:** Shingle Composition

Parking: Attached