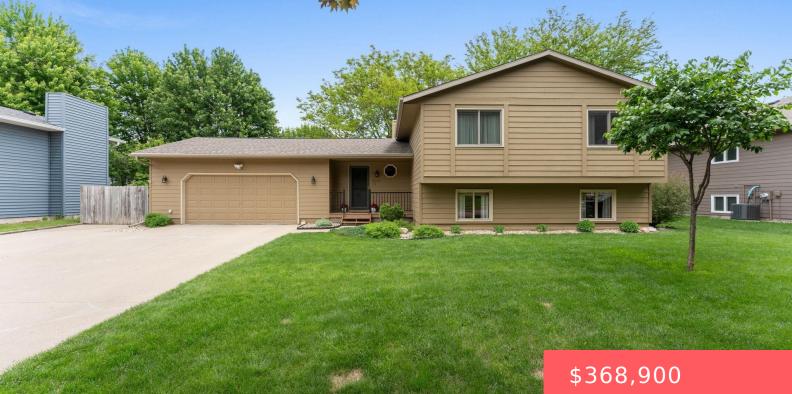

#### SIOUX FALLS, SD, 57106

https://harr-lemme.com

Lot 4 Block 3 Kingswood Estates 5th Addn to City of SF

#### Basics

Category: None, RESIDENTIAL Status: Active Bathrooms: 2 baths Floor level: 1176 Lot size: 9348 sq ft Type: Single Family, Split Foyer Bedrooms: 4 beds Total rooms: 10 Area: 1850 sq ft Year built: 1987

# **Building Details**

Floor covering: Carpet, Laminate Exterior material: Hard Board Parking: Attached Basement: Full
Roof: Shingle Composition

# **Amenities & Features**

Features: Formal Dining Rm, Master Bed Main Level, Vaulted Ceiling