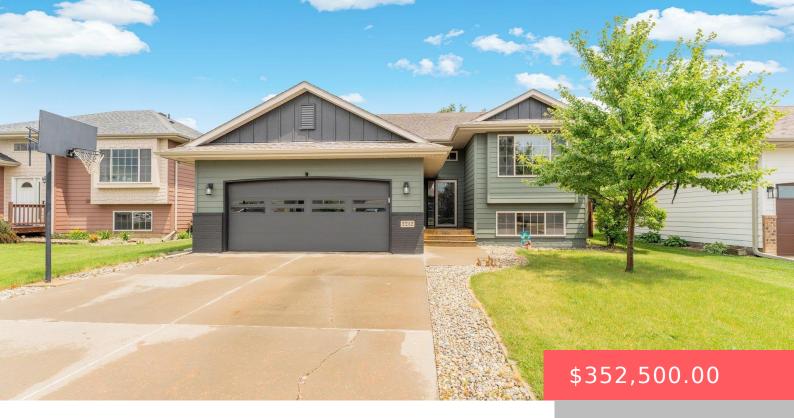

#### **2212 S OLLERICH AVE**

https://harr-lemme.com

Lot 15, Block 5 Westwood Valley Addn

- 3 beds
- 3 baths
- Single Family, Split Fover
- None, RESIDENTIAL
- Active, Active Contingent Misc, Active-New
- 1820 sq ft

#### **Basics**

Category: None, RESIDENTIAL Type: Single Family, Split Foyer

**Status:** Active, Active - Contingent Misc, Active-New **Bedrooms: 3** beds

Bathrooms: 3 baths Total rooms: 7

**Floor level:** 1010 **Area: 1820** sq ft

**Lot size: 6840** sq ft **Year built:** 2006

# **Building Details**

Floor covering: Carpet, Tile, Wood Basement: Full

**Exterior material:** Cement Hardboard, Part Brick **Roof:** Shingle Composition

Parking: Attached