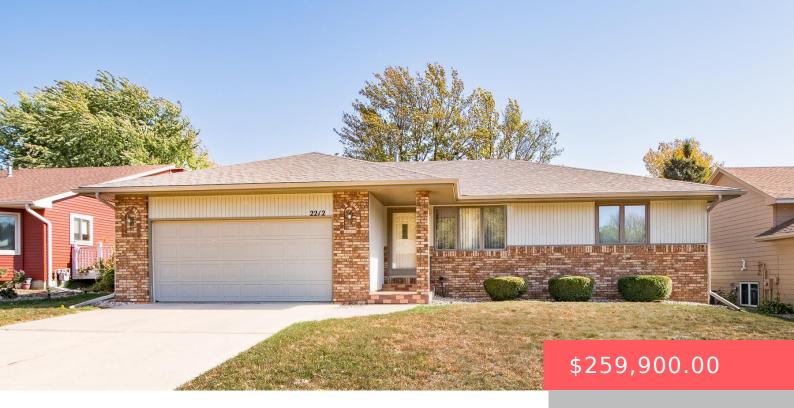

#### **2212 S AVONDALE AVE**

https://harr-lemme.com

LOT 4 BLOCK 4 RUSTIC HILLS ADDN TO CITY OF SIOUX FALLS

- 3 heds
- 2 baths
- Ranch, Single Family
- None, RESIDENTIAL
- Active-New
- 1320 sq ft

#### **Basics**

Category: None, RESIDENTIAL Type: Ranch, Single Family

Status: Active-New Bedrooms: 3 beds

Bathrooms: 2 baths Total rooms: 6

Floor level: 1320 Area: 1320 sq ft

**Lot size: 30300** sq ft **Year built:** 1988

# **Building Details**

Floor covering: Carpet, Laminate Basement: Full

**Exterior material:** Part Brick **Roof:** Shingle Composition

Parking: Attached