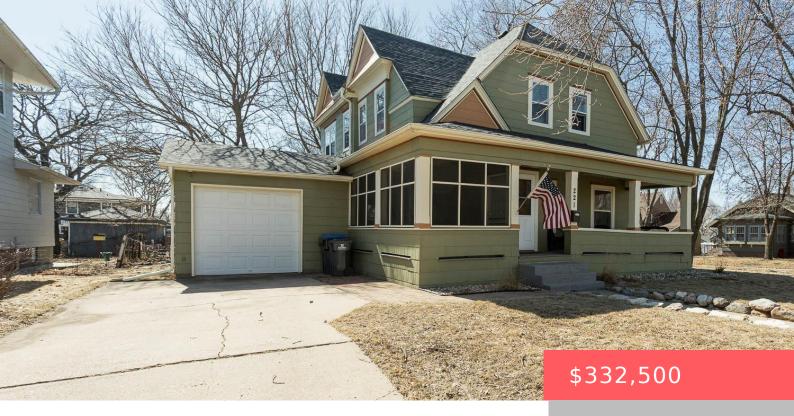

### SIOUX FALLS, SD, 57105

https://harr-lemme.com

N 68' W 1/2 NW 1/4 Block 7 Hayes Addition

- 3 hads
- 2 baths
- Single Family, Two Story
- None, RESIDENTIAL
- Active
- 1888 sq ft

#### **Basics**

Category: None, RESIDENTIAL Type: Single Family, Two Story

Status: Active Bedrooms: 3 beds

**Bathrooms: 2** baths **Total rooms:** 7

Floor level: 944 Area: 1888 sq ft

**Lot size: 4488** sq ft **Year built:** 1910

## **Building Details**

Floor covering: Carpet, Laminate, Wood Basement: Crawl Space, Partial

**Exterior material:** Slate, Wood **Roof:** Shingle Composition

Parking: Attached