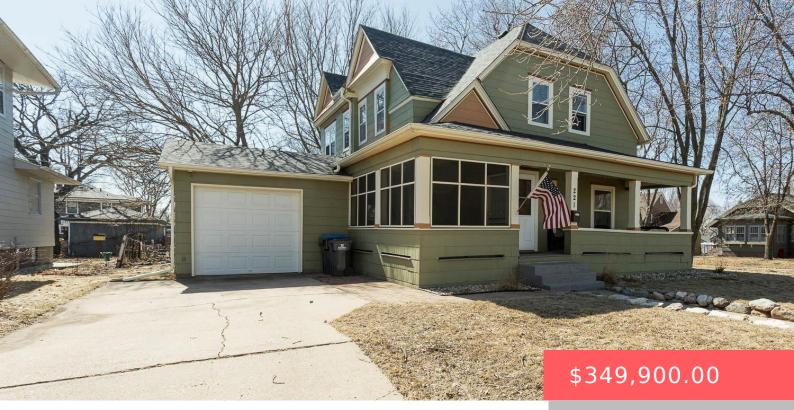

#### 221 W 23RD ST

https://harr-lemme.com

N 68' W 1/2 NW 1/4 Block 7 Hayes Addition

- 3 heds
- 2 baths
- Single Family, Two Story
- None, RESIDENTIAL
- Active, Active-New
- 1888 sq ft

#### Basics

Category: None, RESIDENTIAL Status: Active, Active-New Bathrooms: 2 baths Floor level: 944 Lot size: 4488 sq ft Type: Single Family, Two Story Bedrooms: 3 beds Total rooms: 7 Area: 1888 sq ft Year built: 1910

# **Building Details**

Floor covering: Carpet, Laminate, Wood Exterior material: Slate, Wood Parking: Attached Basement: Crawl Space, Partial Roof: Shingle Composition