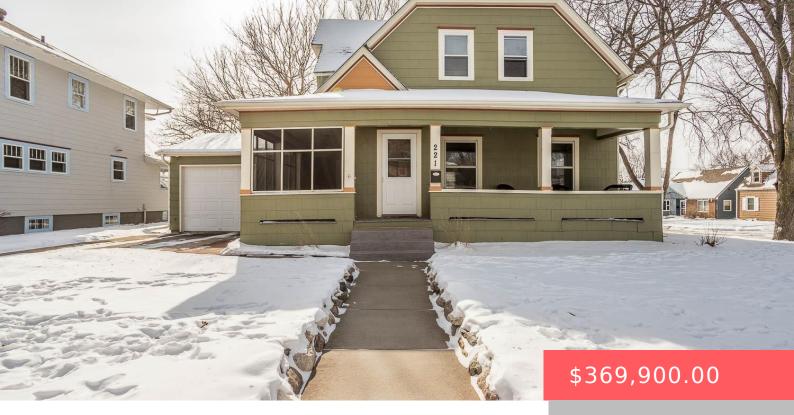

#### 221 W 23RD ST

https://harr-lemme.com

N 68' W 1/2 NW 1/4 Block 7 Hayes Addition

- 3 hads
- 2 baths
- Single Family, Two Story
- None, RESIDENTIAL
- Active, Active-New
- 1888 sq ft

#### **Basics**

Category: None, RESIDENTIAL Type: Single Family, Two Story

Status: Active, Active-New Bedrooms: 3 beds

**Bathrooms: 2** baths **Total rooms:** 7

Floor level: 944 Area: 1888 sq ft

**Lot size: 4488** sq ft **Year built:** 1910

# **Building Details**

Floor covering: Carpet, Laminate, Wood Basement: Crawl Space, Partial

**Exterior material:** Slate, Wood **Roof:** Shingle Composition

Parking: Attached