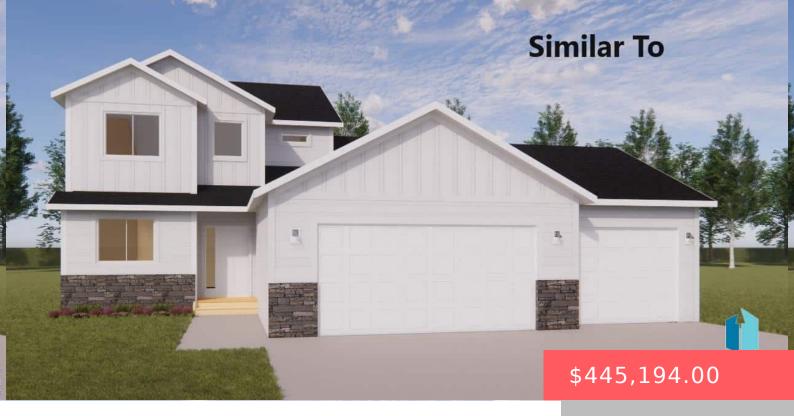

#### **221 PLAINSIDE AVE**

https://harr-lemme.com

Lot 5, Block 1 of Creekside Addn to Harrisburg, Lincoln County, SD

- 4 heds
- 3 baths
- Single Family, Two Story
- New Construction, RESIDENTIAL
- Active, Active Contingent Home, Active-New
- 1868 sq ft

#### **Basics**

Category: New Construction, RESIDENTIAL Type: Single Family, Two Story

**Status:** Active, Active - Contingent Home, Active-New **Bedrooms: 4** beds

Bathrooms: 3 baths Total rooms: 9

Floor level: 1303 Area: 1868 sq ft

**Lot size: 7560** sq ft **Year built:** 2023

## **Building Details**

Floor covering: Carpet, Laminate Basement: Full

**Exterior material:** Cement Hardboard, Stone/Stone Veneer **Roof:** Shingle Composition

Parking: Attached