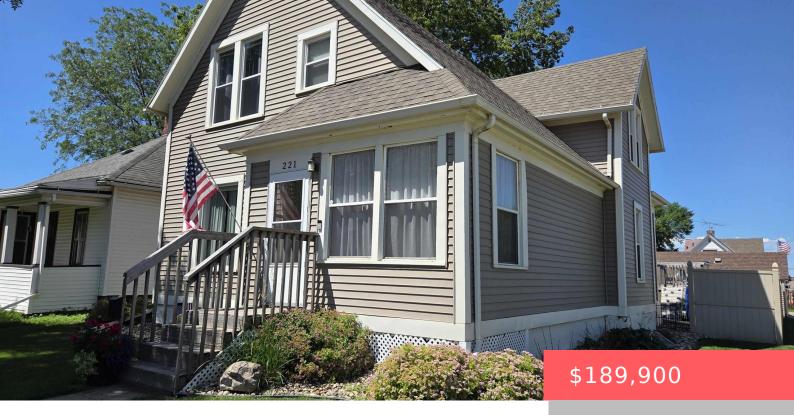

## **MADISON, SD, 57042**

https://harr-lemme.com

LOT 1 EXC LOT H1 BLK 3 ORIG PLAT #18M

- 1 hads
- 2 baths
- 1.5 Story, Single Family
- None, RESIDENTIAL
- Active
- 1427 sq ft

#### **Basics**

Category: None, RESIDENTIAL Type: 1.5 Story, Single Family

Status: Active Bedrooms: 4 beds

Bathrooms: 2 baths Total rooms: 8

Floor level: 921 Area: 1427 sq ft

**Lot size: 6800** sq ft **Year built:** 1909

# **Building Details**

Floor covering: Carpet, Laminate, Vinyl Basement: Partial

**Exterior material:** Vinyl **Roof:** Shingle Composition

Parking: Detached