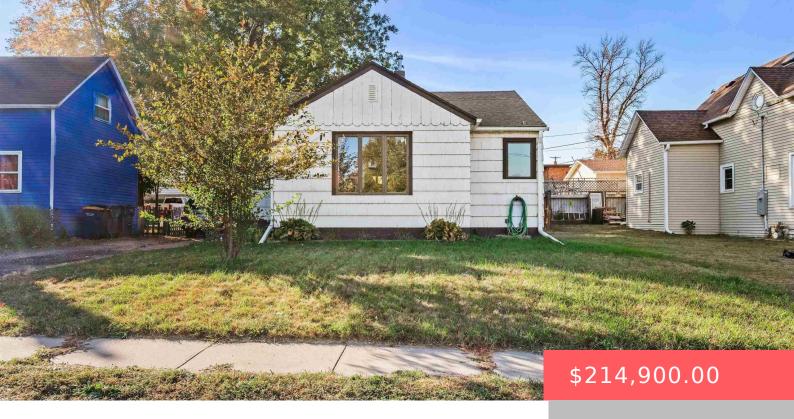

#### **221 LOVELY AVE**

https://harr-lemme.com

Lot 7 Block 1 Baltic City Original Plat

- 3 beds
- 1 bath
- Ranch, Single Family
- None, RESIDENTIAL
- Active-New
- 1198 sq ft

#### Basics

Category: None, RESIDENTIAL Status: Active-New Bathrooms: 1 bath Floor level: 762 Lot size: 6599 sq ft

Type: Ranch, Single Family Bedrooms: 3 beds Total rooms: 6 Area: 1198 sq ft Year built: 1949

# **Building Details**

Floor covering: Carpet, Laminate, Vinyl, Wood Exterior material: Wood Basement: Full Roof: Shingle Composition