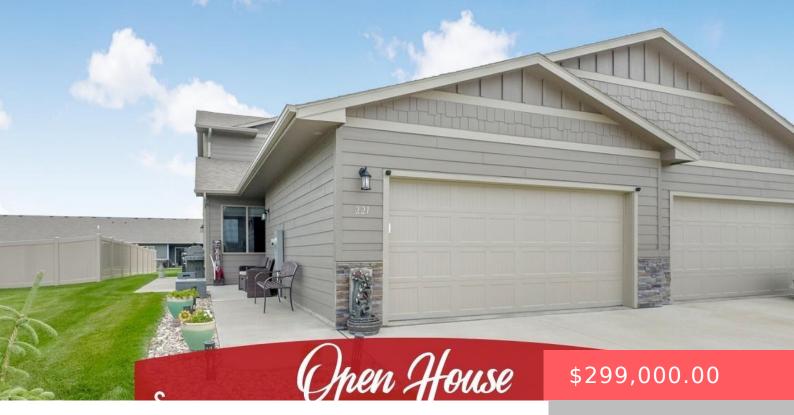

#### **221 E IVY RD**

https://harr-lemme.com

Lot 5D, Block 9, Heritage Addition to the City of Tea, Lincoln County, South Dakota

- 3 hads
- 3 baths
- Town Home, Two Story
- None, RESIDENTIAL
- Active, Active-New
- 1666 sq ft

#### **Basics**

Category: None, RESIDENTIAL Type: Town Home, Two Story

Bedrooms: 3 beds Status: Active, Active-New

Bathrooms: 3 baths Total rooms: 8

Floor level: 1115 **Area: 1666** sq ft

Year built: 2021 Lot size: 4786 sq ft

# **Building Details**

Floor covering: Carpet, Other, Vinyl Basement: None

Exterior material: Hard Board, Part Brick **Roof:** Shingle Composition

Parking: Attached