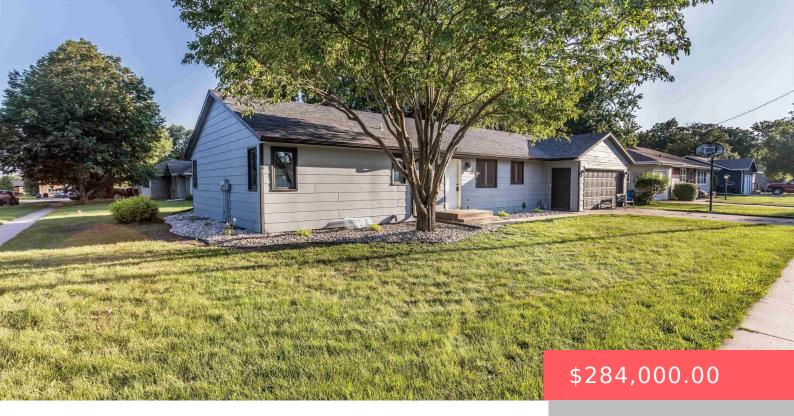

#### **221 E 5TH AVE**

https://harr-lemme.com

LENNOX-O.L.TO WOLFF'S ADD E 90' OF N105' OF O.L. 8

- 1 hads
- 2 baths
- Ranch, Single Family
- None, RESIDENTIAL
- Active. Active-New
- 2580 sq ft

#### **Basics**

Category: None, RESIDENTIAL Type: Ranch, Single Family

Status: Active, Active-New Bedrooms: 4 beds

Bathrooms: 2 baths Total rooms: 10

**Floor level:** 1640 **Area: 2580** sq ft

**Lot size: 9452** sq ft **Year built:** 1994

# **Building Details**

Floor covering: Carpet, Laminate Basement: Full

**Exterior material:** Hard Board **Roof:** Shingle Composition

Parking: Attached