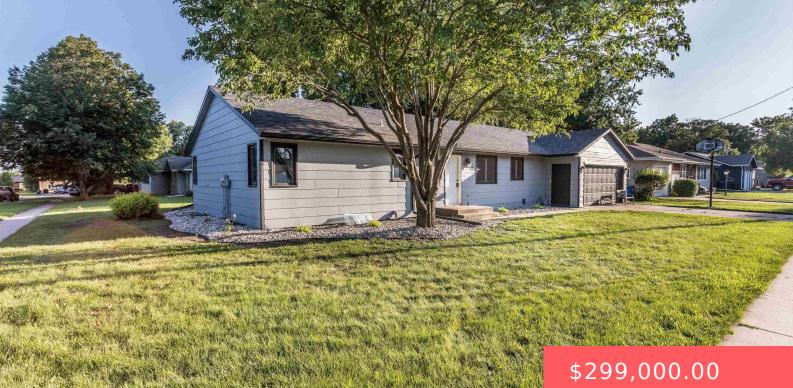

#### 221 E 5TH AVE

https://harr-lemme.com

#### LENNOX-O.L.TO WOLFF'S ADD E 90' OF N105' OF O.L. 8

- 4 beds
- 2 baths
- Ranch, Single Family
- None, RESIDENTIAL
- Active
- 2580 sq ft

### Basics

Category: None, RESIDENTIAL Status: Active Bathrooms: 2 baths Floor level: 1640 Lot size: 9452 sq ft Type: Ranch, Single Family Bedrooms: 4 beds Total rooms: 10 Area: 2580 sq ft Year built: 1994