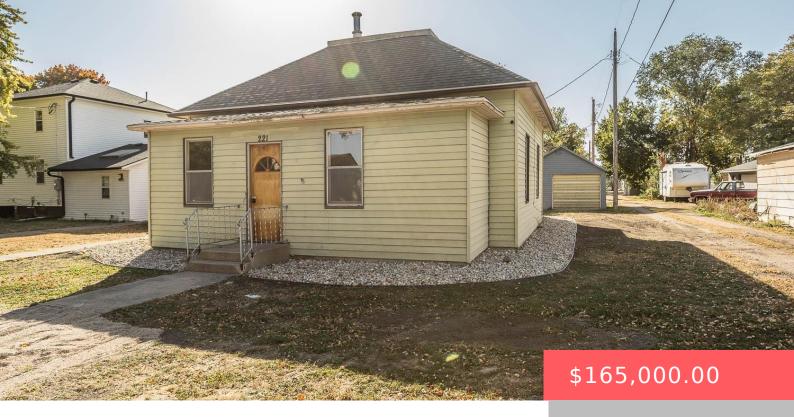

#### **221 1ST AVE**

https://harr-lemme.com

Hofmeister & Meier W 50' Of 1 Blk B (Ch)

- 2 beds
- 1 bath
- Ranch, Single Family
- None RESIDENTIAL
- Active. Active-New
- 1792 sq ft

#### **Basics**

Category: None, RESIDENTIAL Type: Ranch, Single Family

Status: Active, Active-New Bedrooms: 2 beds

Bathrooms: 1 bath Total rooms: 8

Floor level: 896 Area: 1792 sq ft

**Lot size: 7405** sq ft **Year built:** 1908

## **Building Details**

Floor covering: Carpet, Wood Basement: Crawl Space

**Exterior material:** Vinyl **Roof:** Shingle Composition

Parking: Detached