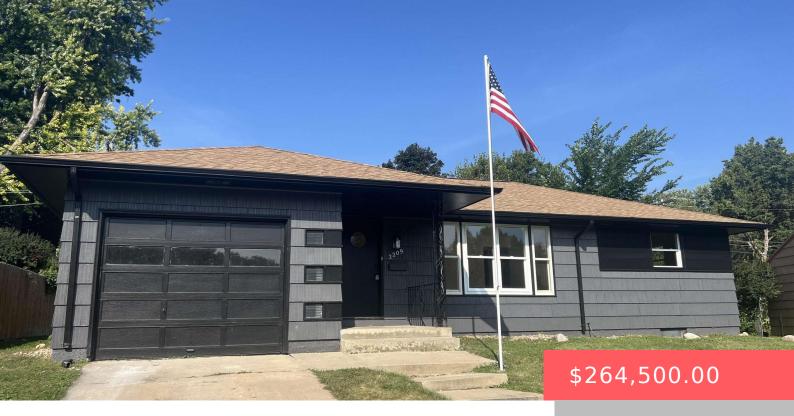

### **2209 SHERMAN AVE**

https://harr-lemme.com

LOT 6 BLOCK 4 WARREN'S ADDN TO CITY OF SIOUX FALLS

- 4 heds
- 2 baths
- Ranch, Single Family
- None, RESIDENTIAL
- Active, Active Contingent Misc. Active-New
- 1782 sq ft

### **Basics**

Category: None, RESIDENTIAL Type: Ranch, Single Family

**Status:** Active, Active - Contingent Misc, Active-New **Bedrooms: 4** beds

Bathrooms: 2 baths

Floor level: 1082

Total rooms: 7

Area: 1782 sq ft

**Lot size: 8625** sq ft **Year built:** 1956

## **Building Details**

Floor covering: Carpet, Vinyl, Wood Basement: Full

**Exterior material:** Wood **Roof:** Shingle Composition

Parking: Attached