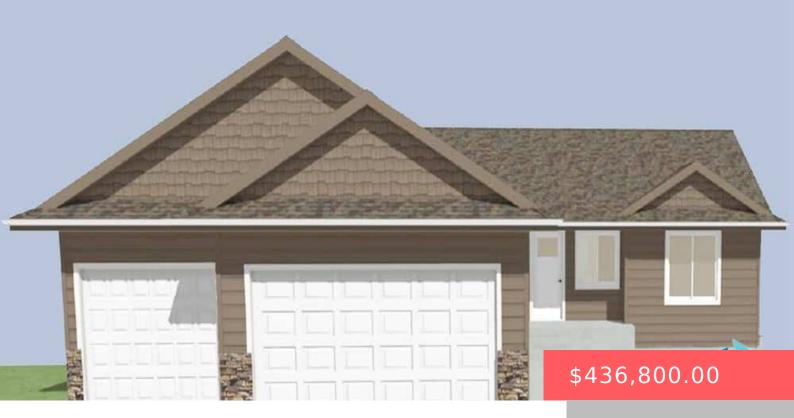

#### 2209 S SADIE AVE

https://harr-lemme.com

LOT 3, BLOCK 5 SUNSET CREEK

- 4 beds
- 3 baths
- Ranch, Single Family
- New Construction
   RESIDENTIAL
- Active, Active Contingent Home, Active - Contingent Misc
- 2049 sq ft

#### Basics

Category: New Construction, RESIDENTIALType: Ranch, Single FamilyStatus: Active, Active - Contingent Home, Active - Contingent MiseBedrooms: 4 bedsBathrooms: 3 bathsTotal rooms: 10Floor level: 1139Area: 2049 sq ftLot size: 7620 sq ftYear built: 2023

## **Building Details**

Floor covering: Carpet, Tile, Vinyl Exterior material: Hard Board, Stone/Stone Veneer Parking: Attached Basement: Full
Roof: Shingle Composition