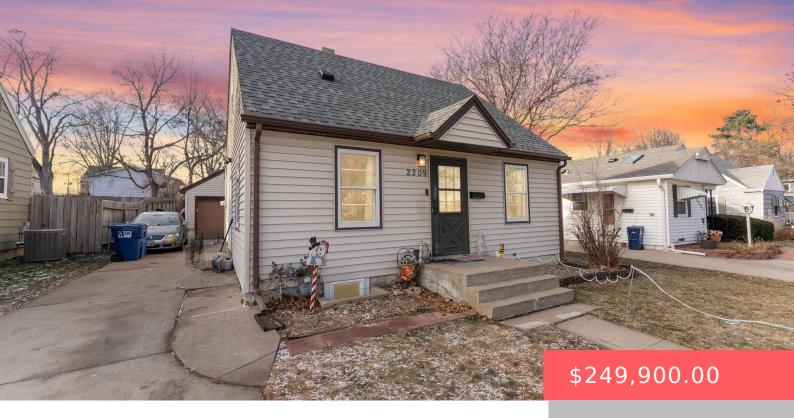

### **2209 S HAWTHORNE AVE**

https://harr-lemme.com

S 33` 3 & N 16 12` 4 Block 11 Pettigrew & Tates 4th Addn to City of Sioux Falls

- 4 heds
- 3 baths
- 1.5 Story, Single Family
- None, RESIDENTIAL
- Active, Active-New
- 1406 sq ft

#### **Basics**

Category: None, RESIDENTIAL Type: 1.5 Story, Single Family

**Status:** Active, Active-New **Bedrooms: 4** beds

Bathrooms: 3 baths Total rooms: 8

Floor level: 676 Area: 1406 sq ft

**Lot size: 6534** sq ft **Year built:** 1950

## **Building Details**

Floor covering: Carpet, Laminate Basement: Full

**Exterior material:** Other, Vinyl **Roof:** Shingle Composition

Parking: Detached