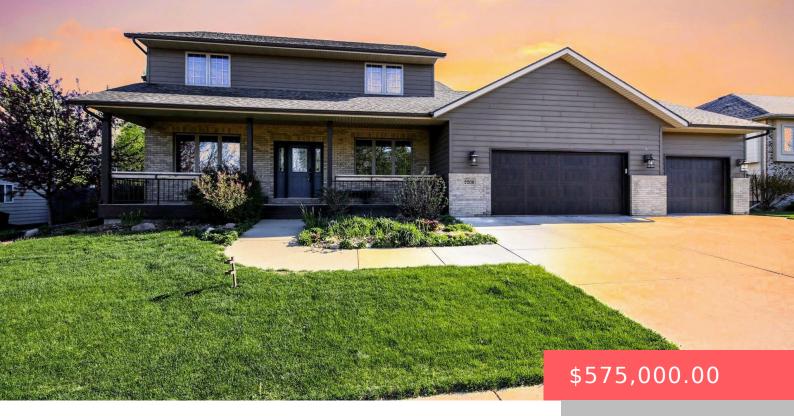

#### 2208 E PEBBLE BEACH LN

https://harr-lemme.com

LOT 3 BLOCK 2 COUNTRY CLUB HEIGHTS 2ND ADDN TO CITY OF BRANDON

- 5 heds
- 4 baths
- Single Family, Two Story
- None, RESIDENTIAL
- Active, Active Contingent Home, Active - Contingent Misc, Active-New
- 3737 sq ft

#### **Basics**

Category: None, RESIDENTIAL Type: Single Family, Two Story

Status: Active - Contingent Home, Active - Contingent Bedrooms: 5 beds

Misc, Active-New

Bathrooms: 4 baths

Floor level: 1334

Lot size: 9827 sq ft