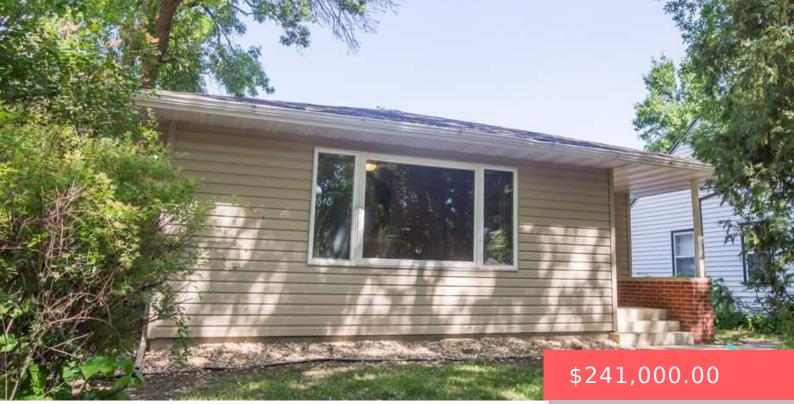

#### 2206 S EUCLID AVE

https://harr-lemme.com

BLK 17 lot 9 Gerrish & Lords Addn Blackmans sub

- 4 1 . . 1
- 2 haths
- Ranch, Single Family
- None, RESIDENTIAL
- Solo
- 2426 sq ft

#### Basics

Category: None, RESIDENTIAL Status: Sold Bathrooms: 2 baths Floor level: 1288 Lot size: 5544 sq ft Type: Ranch, Single Family Bedrooms: 4 beds Total rooms: 12 Area: 2426 sq ft Year built: 1977