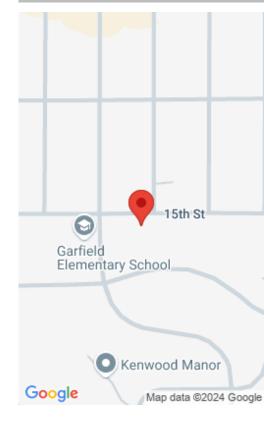

### **Schools**

School District: Sioux Falls Elementary: Garfield ES

Middle: Edison MS High School: Roosevelt HS