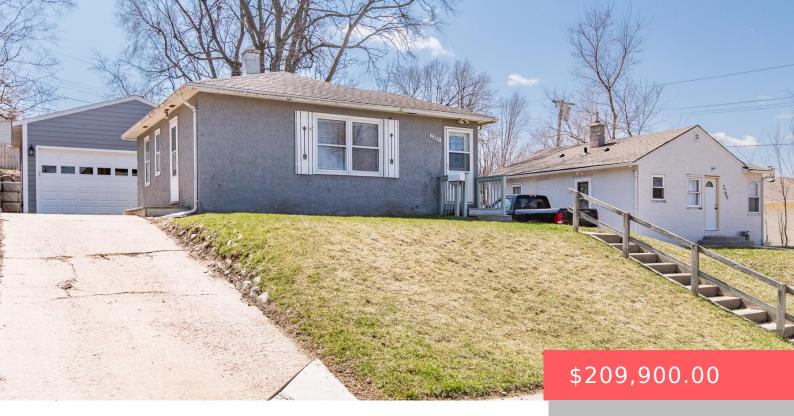

### 2205 W 15TH ST

https://harr-lemme.com

Lot 10 Block 1 Westmoor 3rd Addn to City of Sioux Falls

- 2 hads
- 1 bath
- Ranch, Single Family
- None, RESIDENTIAL
- Active. Active-New
- 598 sq ft

#### **Basics**

Category: None, RESIDENTIAL Type: Ranch, Single Family

Status: Active, Active-New Bedrooms: 2 beds

Bathrooms: 1 bath

Floor level: 598

Area: 598 sq ft

**Lot size: 7492** sq ft **Year built:** 1953

## **Building Details**

Floor covering: Carpet, Vinyl, Wood Basement: Full

**Exterior material:** Stucco/Drivit **Roof:** Shingle Composition

Parking: Detached