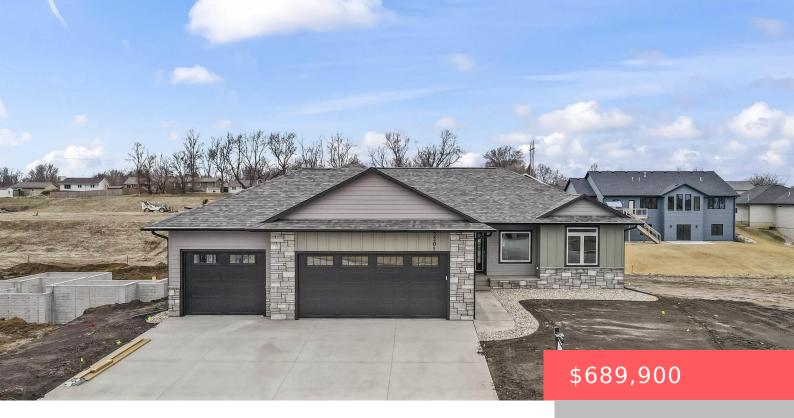

## SIOUX FALLS, SD, 57110

https://harr-lemme.com

Lot 5 of Block 4 in the Sundance Ridge Addition, an addition to the City of Sioux Falls, Minnehaha

**Megan Niemeyer** 

- 6 beds
- 4 baths
- Ranch, Single Family
- New Construction, RESIDENTIAL
- Active
- 3124 sq ft

#### **Basics**

Category: New Construction, RESIDENTIAL Type: Ranch, Single Family

Status: Active Bedrooms: 6 beds

Bathrooms: 4 baths Total rooms: 10

Floor level: 1705 Area: 3124 sq ft

**Lot size: 10920** sq ft **Year built:** 2025

## **Building Details**

Floor covering: Carpet, Other, Tile Basement: Full

**Exterior material:** Hard Board, Stone/Stone Veneer **Roof:** Shingle Composition

Parking: Attached