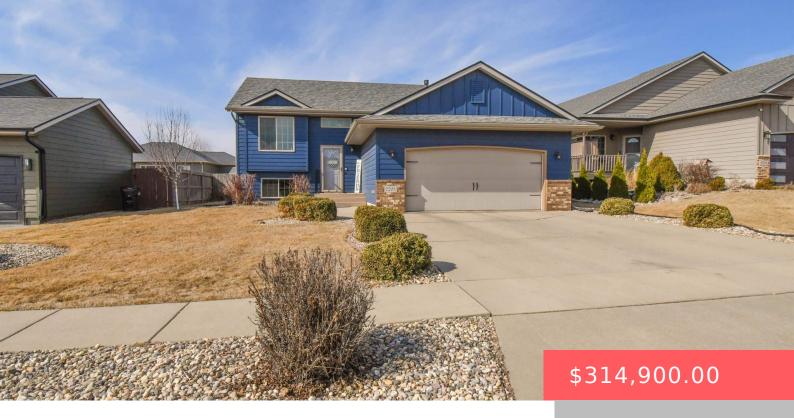

#### 2205 S MARY BETH AVE

https://harr-lemme.com

Lot 2 Block 3 Westwood Valley Addn To City Of Sioux Falls

- 3 beds
- 2 baths
- Single Family, Split Foyer
- None, RESIDENTIAI
- Active, Active Contingent Misc. Active-New
- 1523 sq ft

#### Basics

Category: None, RESIDENTIAL Status: Active, Active - Contingent Misc, Active-New Bathrooms: 2 baths Floor level: 873 Lot size: 6900 sq ft Type: Single Family, Split Foyer Bedrooms: 3 beds Total rooms: 9 Area: 1523 sq ft Year built: 2010

# **Building Details**

Floor covering: Carpet, Concrete, Laminate Exterior material: Hard Board, Part Brick Parking: Attached Basement: Full
Roof: Shingle Composition

## **Amenities & Features**

Features: Master Bed Main Level, Vaulted Ceiling