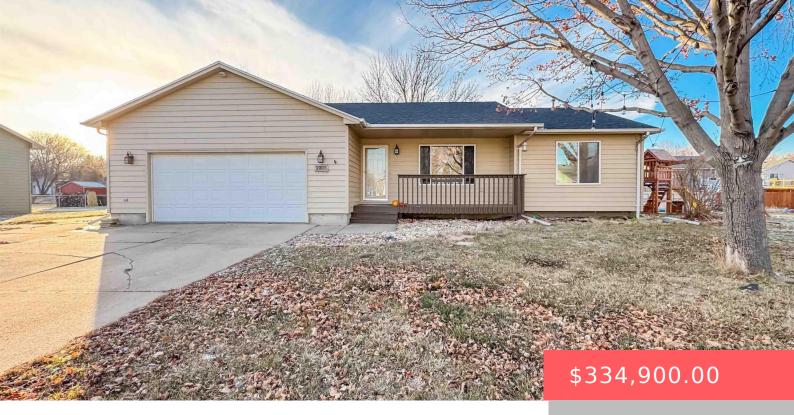

#### 2205 S ARBOR CIR

https://harr-lemme.com

Lot 15 Block 2 Brookfield Estates to city of Sioux Falls

- 1 hads
- 3 baths
- Ranch, Single Family
- None, RESIDENTIAL
- Active. Active-New
- 2012 sq ft

#### **Basics**

Category: None, RESIDENTIAL Type: Ranch, Single Family

Status: Active, Active-New Bedrooms: 4 beds

Bathrooms: 3 baths Total rooms: 8

Floor level: 1060 Area: 2012 sq ft

**Lot size: 10970** sq ft **Year built:** 1998

## **Building Details**

Floor covering: Carpet, Laminate, Tile, Vinyl Basement: Full

**Exterior material:** Hard Board, Part Brick **Roof:** Shingle Composition

Parking: Attached