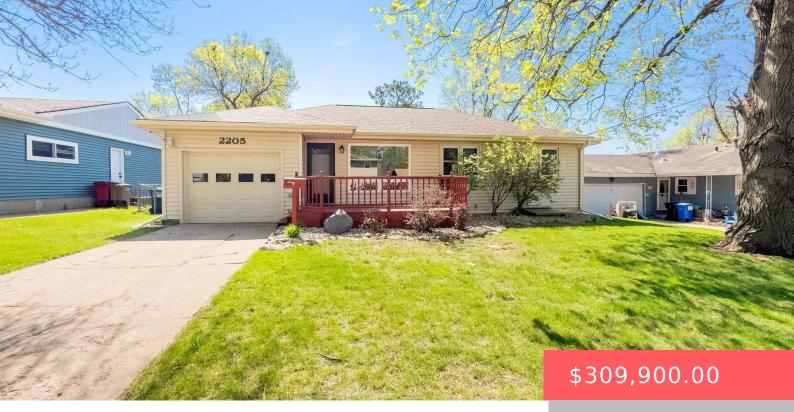

#### 2205 E ALLEN DR

https://harr-lemme.com

#### LOT 22 BLOCK 6 PROSPECT PARK ADDN TO CITY OF SIOUX FALLS

- 4 beds
- 3 baths
- Ranch, Single Family
- None, RESIDENTIAL
- Active
- 2019 sq ft

### Basics

Category: None, RESIDENTIAL Status: Active Bathrooms: 3 baths Floor level: 1219 Lot size: 9583 sq ft Type: Ranch, Single Family Bedrooms: 4 beds Total rooms: 8 Area: 2019 sq ft Year built: 1959