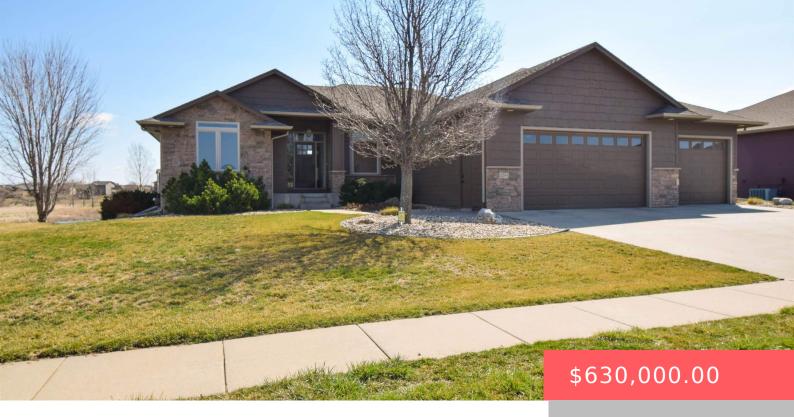

#### 2204 S SILVERTHORNE AVE

https://harr-lemme.com

Lot 6 Block 5 Copper Creek Addition To The City Of Sioux Falls

- 5 beds
- 3 baths
- Ranch, Single Family
- None, RESIDENTIAL
- Active, Active-New
- 2871 sq ft

#### **Basics**

Category: None, RESIDENTIAL Type: Ranch, Single Family

**Status:** Active, Active-New **Bedrooms: 5** beds

Bathrooms: 3 baths Total rooms: 15

**Floor level:** 1520 **Area: 2871** sq ft

**Lot size: 11439** sq ft **Year built:** 2008

## **Building Details**

Floor covering: Carpet, Tile, Wood Basement: Full

**Exterior material:** Hard Board, Stone/Stone Veneer **Roof:** Shingle Composition

Parking: Attached