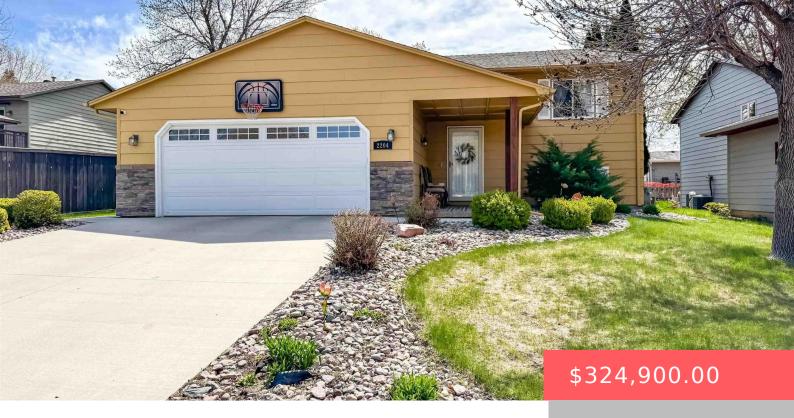

#### 2204 S MELANIE LN

https://harr-lemme.com

ASCOT PARK SEC LOT 28 BLOCK 13 HUNTINGTON HILLS ADDN TO CITY OF SIOUX FALLS

- 4 heds
- 2 baths
- Single Family, Split Foyer
- None, RESIDENTIAL
- Active
- 1766 sq ft

#### **Basics**

Category: None, RESIDENTIAL Type: Single Family, Split Foyer

Status: Active Bedrooms: 4 beds

Bathrooms: 2 baths Total rooms: 8

Floor level: 944 Area: 1766 sq ft

**Lot size: 6380** sq ft **Year built:** 1983

## **Building Details**

Floor covering: Carpet, Laminate, Wood Basement: Full

**Exterior material:** Hard Board **Roof:** Shingle Composition

Parking: Attached