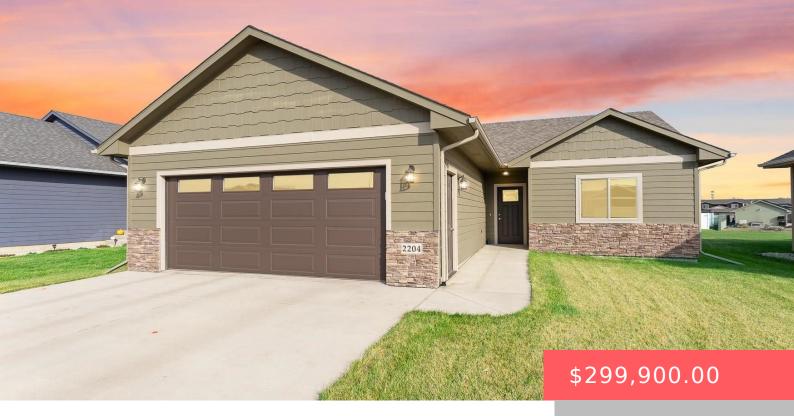

#### **2204 S CREEKVIEW AVE**

https://harr-lemme.com

LOT 14 BLOCK 2 SUNSET CREEK ADDITION TO CITY OF SIOUX FALLS

- 2 heds
- 2 baths
- Ranch, Single Family
- None, RESIDENTIAL
- Active, Active Contingent Misc. Active-New
- 1142 sq ft

### **Basics**

Category: None, RESIDENTIAL Type: Ranch, Single Family

**Status:** Active, Active - Contingent Misc, Active-New **Bedrooms: 2** beds

Bathrooms: 2 baths Total rooms: 9

Floor level: 1142 Area: 1142 sq ft

**Lot size: 9601** sq ft **Year built:** 2021

## **Building Details**

Floor covering: Carpet, Vinyl Basement: None

**Exterior material:** Hard Board, Stone/Stone Veneer **Roof:** Shingle Composition

Parking: Attached