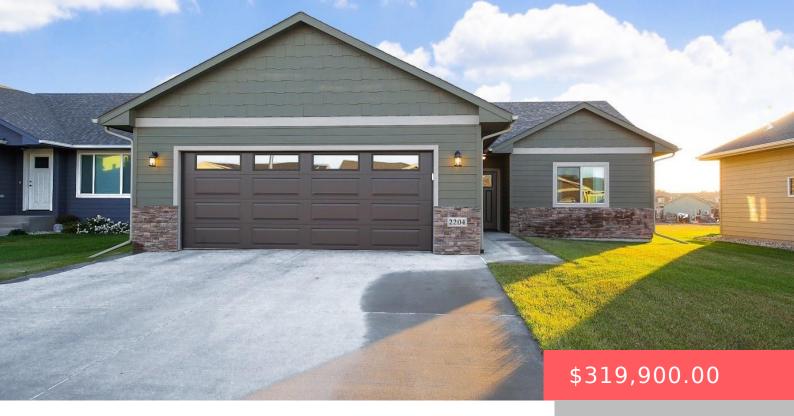

### **2204 S CREEKVIEW AVE**

https://harr-lemme.com

LOT 14 BLOCK 2 SUNSET CREEK ADDITION TO CITY OF SIOUX FALLS

- 2 heds
- 2 baths
- Ranch, Single Family
- None, RESIDENTIAL
- Active, Active Contingent Misc. Active-New
- 1142 sq ft

#### **Basics**

Category: None, RESIDENTIAL Type: Ranch, Single Family

**Status:** Active, Active - Contingent Misc, Active-New **Bedrooms: 2** beds

Bathrooms: 2 baths Total rooms: 9

Floor level: 1142 Area: 1142 sq ft

**Lot size: 9601** sq ft **Year built: 2021** 

## **Building Details**

Floor covering: Carpet, Vinyl Basement: None

**Exterior material:** Hard Board, Stone/Stone Veneer **Roof:** Shingle Composition

Parking: Attached