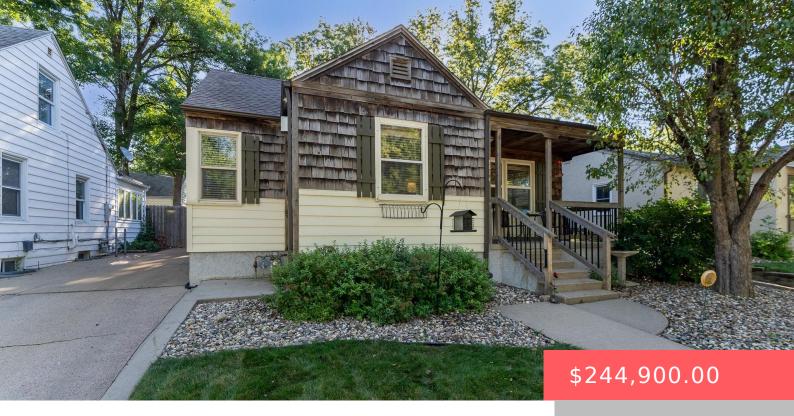

#### 2204 S COVELL AVE

https://harr-lemme.com

BLACKMAN'S SUB W12 VAC ALLEY ADJ& 11 BLOCK 18 GERRISH & LORD'SADDN TO CITY OF SIOUX FALLS

- 2 heds
- 2 baths
- 1.5 Story, Single Family
- None, RESIDENTIAL
- Active, Active Contingent Home, Active-New
- 1582 sq ft

#### **Basics**

Category: None, RESIDENTIAL Type: 1.5 Story, Single Family

Status: Active, Active - Contingent Home, Active-New Bedrooms: 2 beds

Bathrooms: 2 baths Total rooms: 7

Floor level: 882 Area: 1582 sq ft

**Lot size: 5807** sq ft **Year built:** 1947

## **Building Details**

Floor covering: Carpet, Tile, Wood Basement: Full

**Exterior material:** Hard Board, Wood **Roof:** Shingle Composition