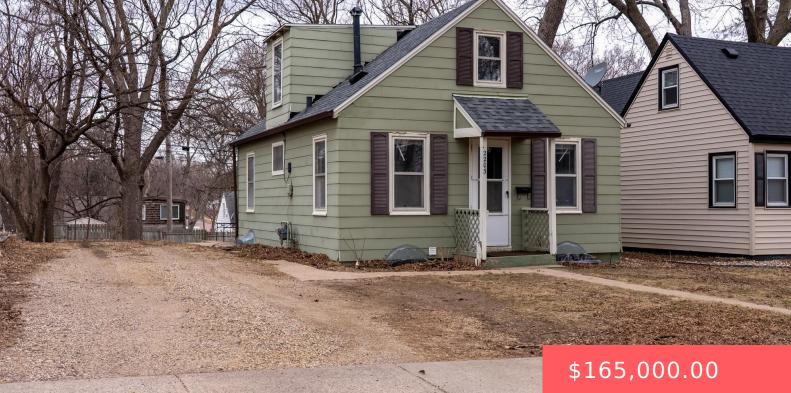

#### 2203 S EUCLID AVE

https://harr-lemme.com

Lot 2, Block 18, Blackman's Subdivision

#### Basics

Category: None, RESIDENTIAL Status: Active, Active-New Bathrooms: 1 bath Floor level: 535 Lot size: 5808 sq ft Type: 1.5 Story, Single Family Bedrooms: 2 beds Total rooms: 6 Area: 835 sq ft Year built: 1937

## **Building Details**

Floor covering: Carpet, Vinyl Exterior material: Cement Hardboard Basement: Full Roof: Shingle Composition