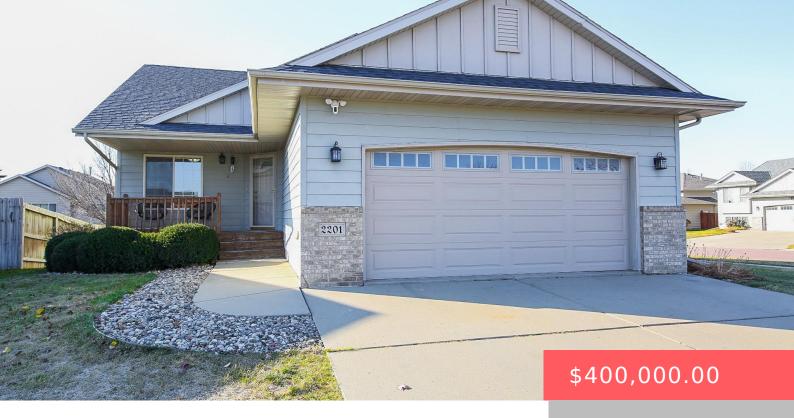

## **2201 S JUNE AVE**

https://harr-lemme.com

Lot 1, Blk 5, Westwood Valley Addn to City of Sioux Falls

- 4 heds
- 3 baths
- Ranch, Single Family
- None, RESIDENTIAL
- Active. Active-New
- 2204 sq ft

#### **Basics**

Category: None, RESIDENTIAL Type: Ranch, Single Family

Status: Active, Active-New Bedrooms: 4 beds

Bathrooms: 3 baths Total rooms: 9

Floor level: 1224 Area: 2204 sq ft

Lot size: 8308 sq ft Year built: 2006

### **Building Details**

Floor covering: Carpet, Laminate, Vinyl Basement: Full

**Exterior material:** Hard Board, Part Brick **Roof:** Shingle Composition

Parking: Attached