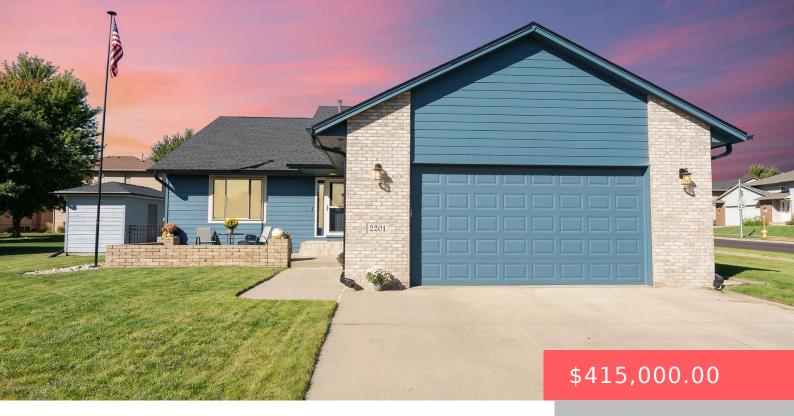

#### **2201 S GRINNELL AVE**

https://harr-lemme.com

Lot 2 Block 21 Roosevelt Park Addn to the City of Sioux Falls

- 3 heds
- 3 baths
- Multi Level, Single Family
- None, RESIDENTIAL
- Active, Active Contingent Misc. Active-New
- 2656 sq ft

#### **Basics**

Category: None, RESIDENTIAL Type: Multi Level, Single Family

**Status:** Active, Active - Contingent Misc, Active-New **Bedrooms: 3** beds

Bathrooms: 3 baths Total rooms: 9

Floor level: 809 Area: 2656 sq ft

**Lot size: 10298** sq ft **Year built:** 2003

## **Building Details**

Floor covering: Carpet, Vinyl Basement: Full

**Exterior material:** Hard Board, Part Brick **Roof:** Shingle Composition

Parking: Attached